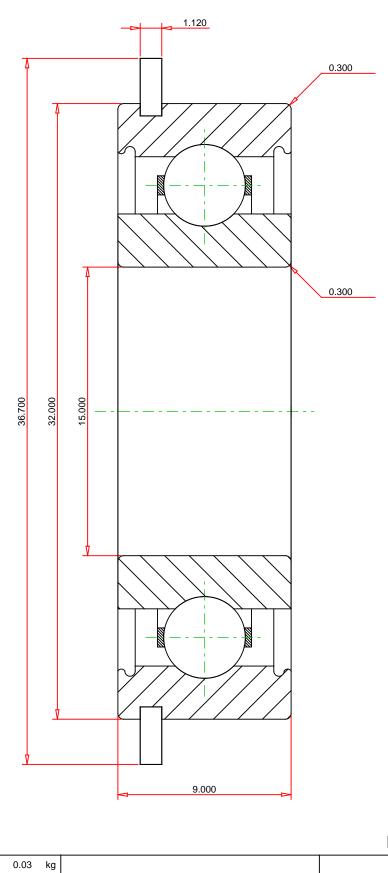

## <u>Specifications</u> | <u>Dimensions</u> | <u>Basic Load Ratings</u> | <u>Factors</u>

| Specifications – |              |               |  |  |
|------------------|--------------|---------------|--|--|
|                  | Clearance    | C3            |  |  |
|                  | Bore Size d  | 15.000 mm     |  |  |
|                  | Features     | Snap Ring     |  |  |
|                  | Bearing Type | Standard DGBB |  |  |
|                  | Weight       | 0.030 Kg      |  |  |

| Dimensions          |           | - |
|---------------------|-----------|---|
| Outside Diameter D  | 32.000 mm |   |
| utside Ring Width B | 9.000 mm  |   |

| Radius Rs min             | 0.300 mm  |
|---------------------------|-----------|
| Snap Ring Diameter D2 max | 36.700 mm |
| Snap Ring Width f max     | 1.120 mm  |